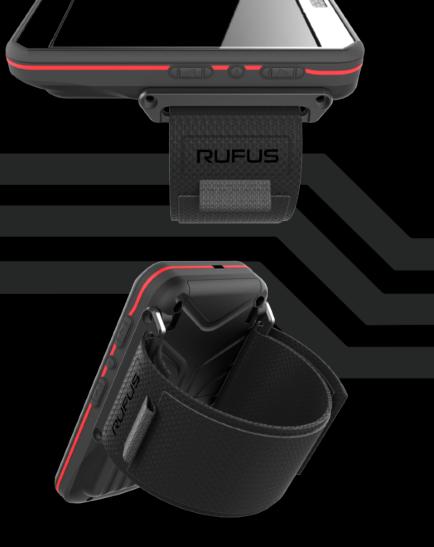

## FEATURES

- Optimized & Secure Android Marshmallow
- 4.3" Hi-Res/Contrast Screen with Ultra-Clear Tempered Glass Protection
- Quad-Core Processor
- WiFi & BT
- Motion/Activity Tracking
- Voice/Video Calling
- Vibrating Alerts
- LED Flashlight
- MicroSD Slot
- IP67 Dust & Water & Shock Protection
- Micro USB (OTG support)
- 12+ Hour (Full-Shift) Run time with Hot Swappable Battery System

## **ENTERPRISE SUPPORT**

- Priority Technical Assistance
- Support for Rufus Enterprise Platform SW
- Dock/Charge bays with support for Rufus Cuff: Enterprise, Swappable Battery, Ring Scanner
- WMS/ERP Integration Support
- Team On-boarding
- 2-Year Warranty with Unlimited Break & Advanced Replacement (ZERO Down Time)
- Hardware Refreshes: The Latest Tech. Always.